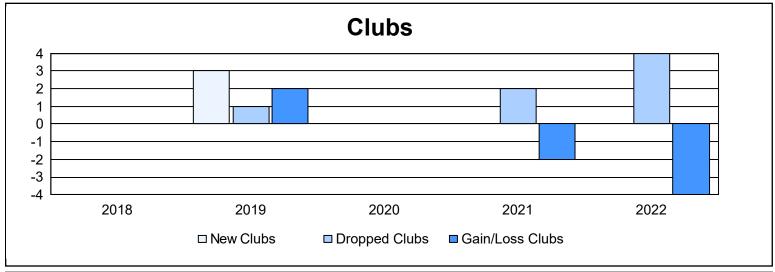

District 14 T As of June 2022 Cumulative

| Year      | New<br>Clubs | Dropped<br>Clubs | Gain/<br>Loss<br>Clubs | New<br>Members | Charter<br>Members | Reinstate<br>Members | Transfer<br>Members | Total<br>Member<br>Added | Total<br>Members<br>Dropped | Gain/<br>Loss<br>Members |
|-----------|--------------|------------------|------------------------|----------------|--------------------|----------------------|---------------------|--------------------------|-----------------------------|--------------------------|
| 2017-2018 | 0            | 0                | 0                      | 126            | 4                  | 3                    | 7                   | 140                      | 149                         | -9                       |
| 2018-2019 | 3            | 1                | 2                      | 98             | 69                 | 6                    | 1                   | 174                      | 163                         | 11                       |
| 2019-2020 | 0            | 0                | 0                      | 57             | 6                  | 4                    | 4                   | 71                       | 122                         | -51                      |
| 2020-2021 | 0            | 2                | -2                     | 53             | 3                  | 6                    | 1                   | 63                       | 148                         | -85                      |
| 2021-2022 | 0            | 4                | -4                     | 124            | 4                  | 5                    | 5                   | 138                      | 197                         | -59                      |
| Average   | 1            | 1                | -1                     | 92             | 17                 | 5                    | 4                   | 117                      | 156                         | -39                      |