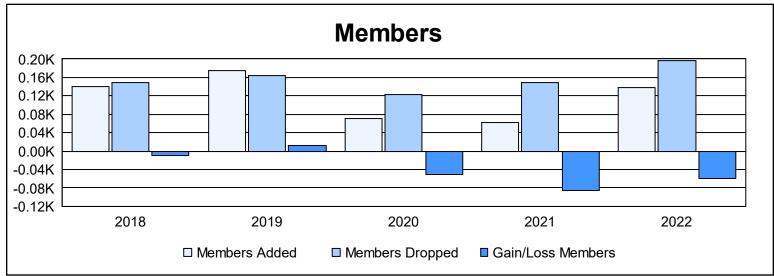

District 14 T As of June 2022 Cumulative

| Year      | New<br>Clubs | Dropped<br>Clubs | Gain/<br>Loss<br>Clubs | New<br>Members | Charter<br>Members | Reinstate<br>Members | Transfer<br>Members | Total<br>Member<br>Added | Total<br>Members<br>Dropped | Gain/<br>Loss<br>Members |
|-----------|--------------|------------------|------------------------|----------------|--------------------|----------------------|---------------------|--------------------------|-----------------------------|--------------------------|
| 2017-2018 | 0            | 0                | 0                      | 126            | 4                  | 3                    | 7                   | 140                      | 149                         | -9                       |
| 2018-2019 | 3            | 1                | 2                      | 98             | 69                 | 6                    | 1                   | 174                      | 163                         | 11                       |
| 2019-2020 | 0            | 0                | 0                      | 57             | 6                  | 4                    | 4                   | 71                       | 122                         | -51                      |
| 2020-2021 | 0            | 2                | -2                     | 53             | 3                  | 6                    | 1                   | 63                       | 148                         | -85                      |
| 2021-2022 | 0            | 4                | -4                     | 124            | 4                  | 5                    | 5                   | 138                      | 197                         | -59                      |
| Average   | 1            | 1                | -1                     | 92             | 17                 | 5                    | 4                   | 117                      | 156                         | -39                      |